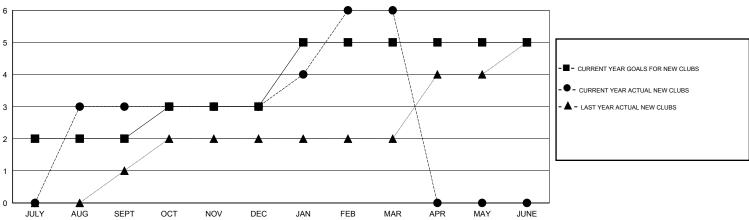

## GMT: M NAGARAJAN LOCATION INDIA

| Clubs                 |                  |                     |                            |                             |  |  |  |  |  |
|-----------------------|------------------|---------------------|----------------------------|-----------------------------|--|--|--|--|--|
| RESULTS FOR 2013-2014 |                  |                     |                            |                             |  |  |  |  |  |
| QUARTER               | NEW CLUB<br>GOAL | ACTUAL NEW<br>CLUBS | ACTUAL<br>DROPPED<br>CLUBS | ACTUAL NET<br>GAIN/<br>LOSS |  |  |  |  |  |
| JULY/AUG/SEPT         | 2                | 3                   | 0                          | 3                           |  |  |  |  |  |
| OCT/NOV/DEC           | 1                | 0                   | 3                          | -3                          |  |  |  |  |  |
| JAN/FEB/MAR           | 2                | 3                   | 0                          | 3                           |  |  |  |  |  |
| APR/MAY/JUNE          | 0                | 0                   | 0                          | 0                           |  |  |  |  |  |

## GOALS AND ACTUAL NEW CLUBS CUMULATIVE

| DROPPED CLUBS: 3 |     | 79 CLUBS OF 150 ADDED 1 OR MORE<br>NEW MEMBERS | GENDER DISTRIBUTION  MALE 5,647 (79.74%) |                |       |
|------------------|-----|------------------------------------------------|------------------------------------------|----------------|-------|
| DROPPED MEMBERS  |     |                                                | FEMALE                                   | 1,435 (20.26%) |       |
| DECEASED         | 11  | CLICK HERE FOR HEALTH ASSESSMENT DATA          |                                          |                |       |
| CLUB CANCELLED   | 56  |                                                | FAMILY UNIT MEMBERS                      |                | 2,925 |
| OTHER            | 480 |                                                | HEAD OF HOUSEHOLD                        |                | 1,211 |
| TOTAL            | 547 |                                                | NON-HEAD OF HOUSEHOL                     | D              | 1,714 |