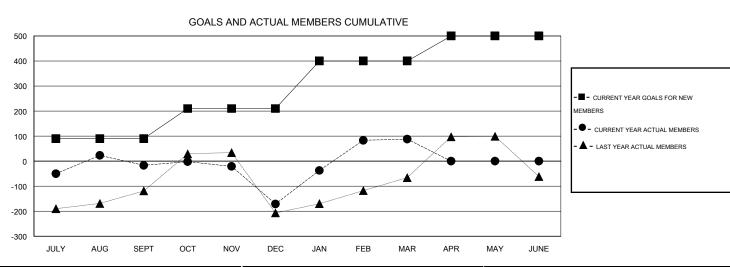

| Members               |                                      |       |                   |                     |  |  |  |  |  |  |  |
|-----------------------|--------------------------------------|-------|-------------------|---------------------|--|--|--|--|--|--|--|
| RESULTS FOR 2013-2014 |                                      |       |                   |                     |  |  |  |  |  |  |  |
| QUARTER               | NEW MEMBER ACTUAL TOTAL GOAL MEMBERS |       | ACTUAL<br>DROPPED | ACTUAL NET<br>GAIN/ |  |  |  |  |  |  |  |
|                       |                                      | ADDED | MEMBERS           | LOSS                |  |  |  |  |  |  |  |
|                       |                                      |       |                   |                     |  |  |  |  |  |  |  |
| JULY/AUG/SEPT         | 90                                   | 214   | 231               | -17                 |  |  |  |  |  |  |  |
| OCT/NOV/DEC           | 120                                  | 90    | 244               | -154                |  |  |  |  |  |  |  |
| JAN/FEB/MAR           | 190                                  | 331   | 72                | 259                 |  |  |  |  |  |  |  |
| APR/MAY/JUNE          | 100                                  | 0     | 0                 | 0                   |  |  |  |  |  |  |  |